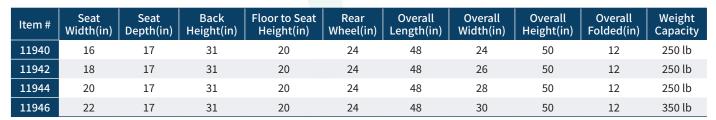

## i 🖒 ruise Reclining Wheelchair

The iCruise reclining wheelchair sets a new standard for support, durability, comfort, and mobility, all in one. It offers a full reclining back, and is equipped with an extended padded head rest for additional comfort.

- Headrest extension comes standard with head immobilizer
- Elevating legrests with padded calf pads
- Folding backrest / folding seat for easy traveling
- Removable armrests
- Weather resistant coating and protection
- Infinite position reclining goes from 90 degrees to 170 degrees with quick-adjust handles
- Full back and head support is provided by 22" high back and 10" removable headrest
- Durable, low-maintenance, triple chrome-plated, carbon steel frame
- Heavy-duty inner liners keep seat and back from stretching
- Low-maintenance, dual-sealed precision bearings
- Easy to clean black vinyl upholstery
- Push-to-lock wheel locks
- Includes rear anti-tippers