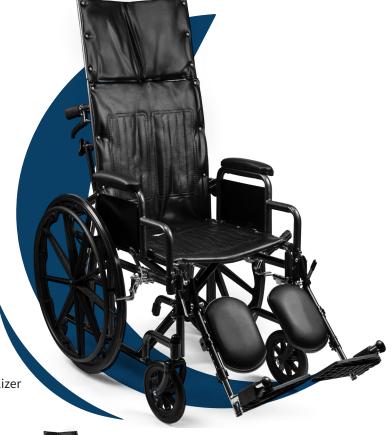

- Headrest extension comes standard with head immobilizer
- Elevating legrests with padded calf pads
- Folding backrest / folding seat for easy traveling
- Removable armrests
- Weather resistant coating and protection
- Infinite position reclining goes from 90 degrees to 170 degrees with quick-adjust handles
- Full back and head support is provided by 22" high back and 10" removable headrest
- Durable, low-maintenance, triple chrome-plated, carbon steel frame
- Heavy-duty inner liners keep seat and back from stretching
- Low-maintenance, dual-sealed precision bearings
- Easy to clean black vinyl upholstery
- Push-to-lock wheel locks
- Includes rear anti-tippers