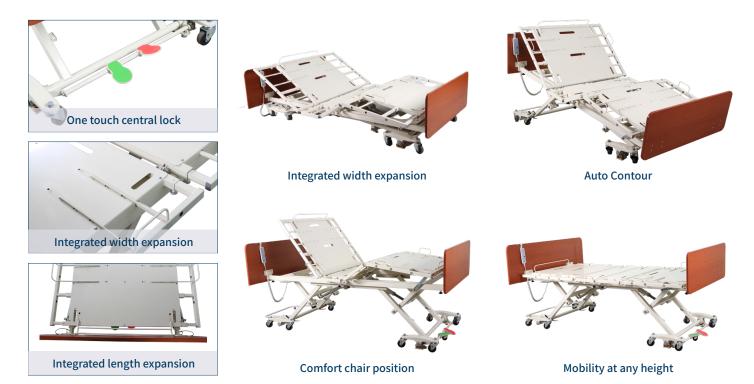

## Expandable Bariatric Bed

**1000 LBS CAPACITY** 

The Infinity Max bed is an advanced long-term care fully electric bed designed with width and length extension systems suiting the diverse needs of your residents. With integrated width expandability up to 54", 1000 Lb. capacity, low position, and many more premium features, the Infinity Max bed is the all-in-one bed every facility needs.

## FEATURES

- Up to 54" integrated width Expansion
- Integrated Length Expansion
- 1000 lb weight capacity
- Comfort Chair Position
- Auto Contour

- Mobility At Any Height
- Central Locking System
- Under Bed Lighting
- 2 Caster Guide Lock
- Bumper Guard

- Safety Stop
- Heel Lift Extension
- Split Frame for easy transport
- Quick Release Head & Footboards
- Battery backup

BARS & RAILS BOARD COLORS RAILS ITEM # HEAD & FOOTBOARDS ITEM # Soft Style Side Rails Solar Oak 52210 54020 Q Assist Bar 52211 Mahogany 54021 **Pivot Assist Bar** 52212 Amber Cherry 54022 Solar Oak Mahogany Amber Cherry Q Assist Bar **Pivot Assist Bar** ad ( ) **Expandable Boards** Soft Style Side Rails