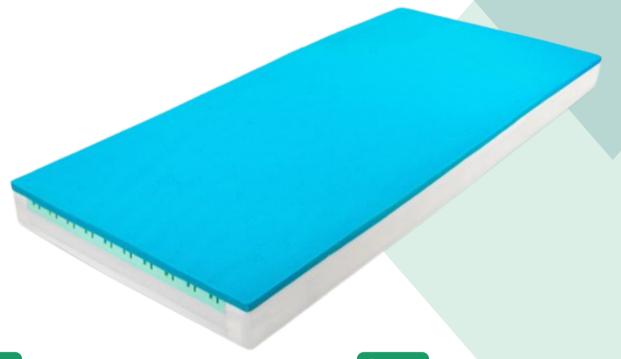

## **Gel Infused** Pressure Reducing mattress

The gel infused pressure reduction foam mattress reduces the likelihood of pressure injuries by creating a cooling effect and thereby channeling heat away from the body. The gel foam redistributes pressure across the surface of the mattress, which helps reduce cradling at higher levels of compression. It's 4 layer design provides a firm lower section to prevent bottoming out while its gel and foam cut upper sections provide ultra comfort.

## Features

- Gel infused foam
- Cooler sleep surface
- 4 Layer Foam Construction
- Optimal Pressure redistribution over large surface area
- High-density foam perimeter provides support and safe patient transfer
- Fluid resistant, easy to clean, vapor permeable stretch mattress cover, ensuring maximum user comfort