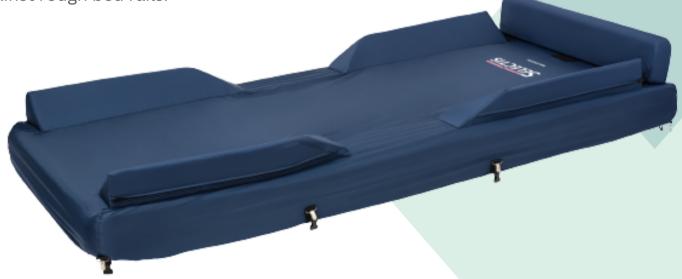

## **Raised Perimeter Mattress** Cover

The raised perimeter mattress cover is designed to increase the safety of the user. The raised sides will prevent residents from falling or braising against rough bed rails.

## Features

- Raised edges closes any gaps between the bedrail and the mattress
- The raised mattress cover forms a rail between the resident and the edge of the bed
- Easy setup and removal for cleaning

- Nylon cover is water resistant and vapor permeable
- · Gives a railless bedframe full perimeter protection
- 4 Works with all generic manufacturer mattresses
- · Wide openings to allow for simple entry and exit