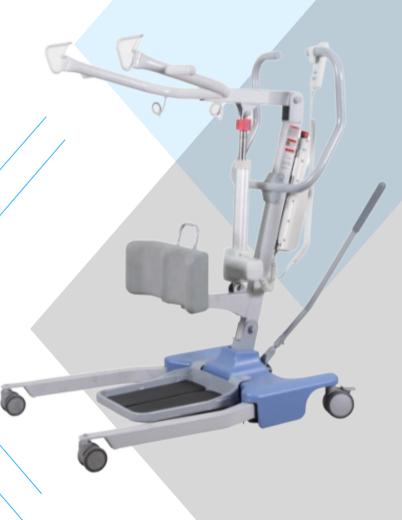

## **Easy Rise Assist** Sit-to-Stand Lift

The Easy Rise Assist Sit-to-Stand Lift is designed to enhance the mobility and independence of individuals with limited strength or mobility. With a robust weight capacity of 550 lbs, this lift ensures secure and effortless sit-to-stand transfers, offering unparalleled support and dignity to users.

#### Features

- Facilitates safe and smooth sit-to-stand transfers for patients
- Sturdy and stable base for enhanced patient security
- Quick and hassle-free attachment of slings
- Standalone battery option available for added convenience.

- 550 lbs Weight Capacity
- Intuitive controls for easy and precise lifting and lowering
- 360-degree swivel for seamless patient positioning
- Smooth and quiet operation