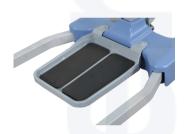

#### Features

- Facilitates safe and smooth sit-to-stand transfers for patients
- Sturdy and stable base for enhanced patient security
- Quick and hassle-free attachment of slings
- Standalone battery option available for added convenience.

- 550 lbs Weight Capacity
- Intuitive controls for easy and precise lifting and lowering
- 360-degree swivel for seamless patient positioning
- Smooth and quiet operation