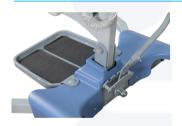

#### Features

- Facilitates safe and smooth sit-to-stand transfers for patients
- Sturdy and stable base for enhanced patient security
- Quick and hassle-free attachment of slings
- Standalone battery option available for added convenience.

- 550 lbs Weight Capacity
- Intuitive controls for easy and precise lifting and lowering
- 360-degree swivel for seamless patient positioning
- Smooth and quiet operation